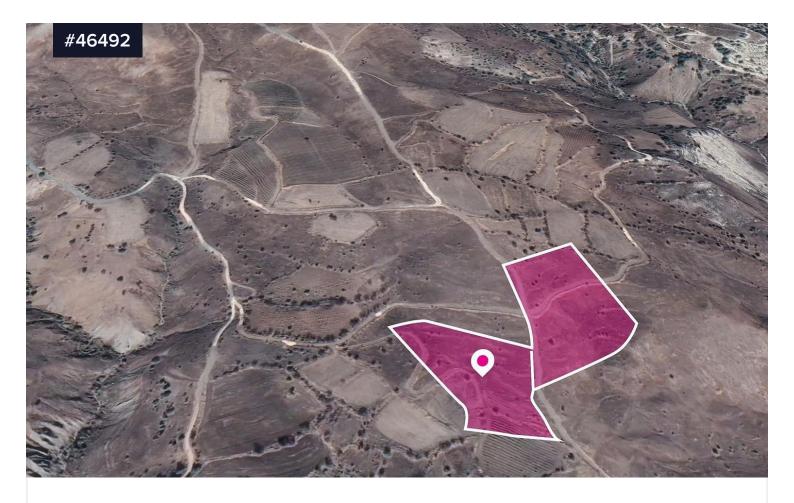

## Two agricultural fields in Galataria, Paphos

€9,500

Galataria, Paphos

Area [] 13713 m<sup>2</sup>

Type Field

Two agricultural fields, extending to about 13.713 sq.m. (7.358sq.m. and 6.355sq.m.) in total, located 1.6 km from Galataria village. Access to the fields is via a registered dirt road which is facing the eastern side of the property. Total frontage of approx.81m.

This property consists of:

Property with registration number 0/7103 extending to approximately 7.358 sq.m. in total

Property with registration number 0/7391 extending to approximately 6.355 sq.m. in total