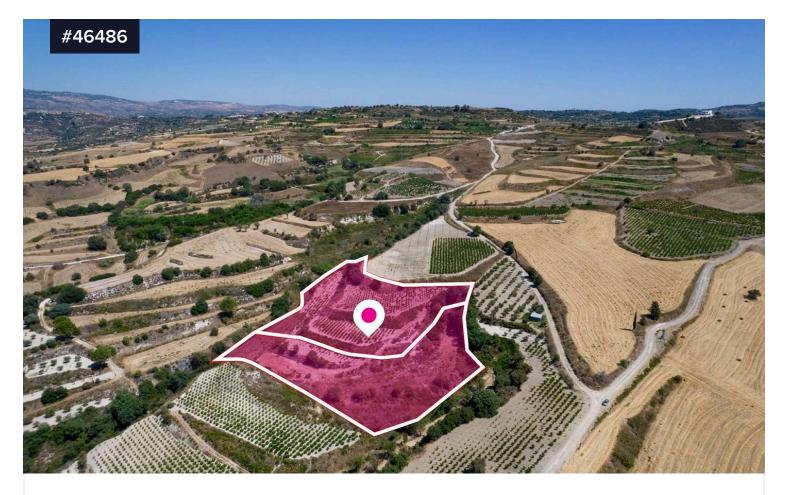

## Two Agricultural Fields, Stroumbi, Paphos

€43,000

Stroumpi, Paphos

| Area<br><b>[] 14382 m<sup>2</sup></b>                                                                                                                                                                                                                                           | Туре | Field |
|---------------------------------------------------------------------------------------------------------------------------------------------------------------------------------------------------------------------------------------------------------------------------------|------|-------|
| Two agricultural fields with a total area of 14,382 sq.m are available<br>for sale. The property is located approximately 1.7km northeast of<br>Stroumpi village centre and can be accessed through a right of<br>passage, providing direct access to the registered dirt road. |      |       |
| This property consists of:<br>Property with a registration number of 0/7560 and an area of 8,696<br>sq.m.<br>Property with a registration number of 0/9177 and an area of 5,686                                                                                                 |      |       |

sq.m.