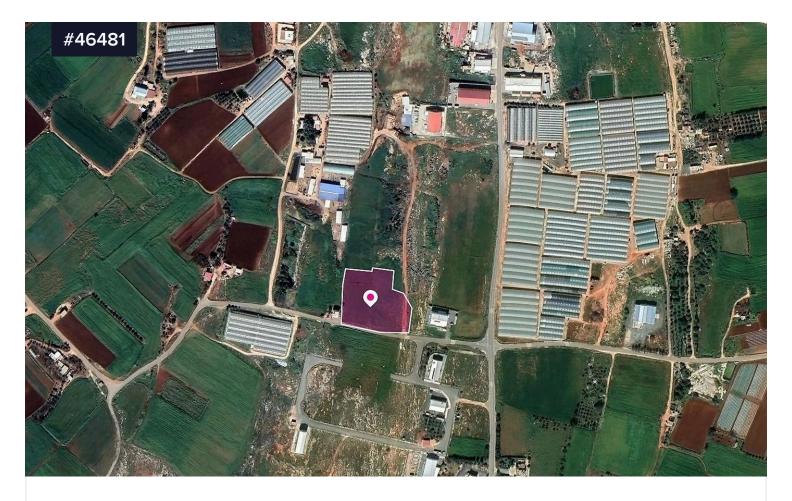

## Field in Sotira, Ammochostos

€30,000 +VAT

Area

[] 8104 m<sup>2</sup>

This property for sale is a 13% share of 8.104 sq.m. in total of agricultural and industrial field which corresponds to 1.013 sq.m.

The property has a flat surface. Access to the field is via a registered dirt road which is facing the southern side of the property. Total frontage is approximately. 100m.

The asset is located approximately 510m southeast of Sotira – Liopetri road.

The property falls within a duel Zone B1(95%), with a building coefficient of 90%, coverage of 50%, and permission for 2 floors (0m) of construction and Zone E1(5%), with a building coefficient of 90%,

Type

Field