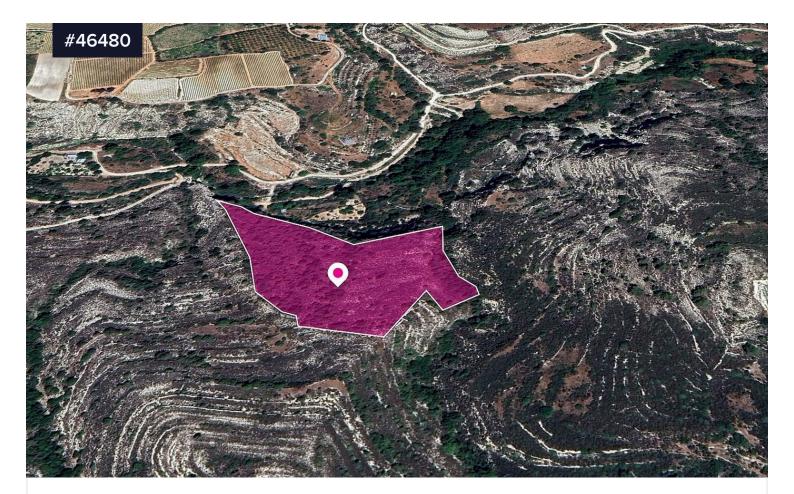

## Field, Koilani, Limassol

• Koilani, Limassol

| Area<br><b>[] 18637 m<sup>2</sup></b>                                          | Туре | Field |
|--------------------------------------------------------------------------------|------|-------|
| Agricultural field, extending to about 18.637 sq.m. in total.                  |      |       |
| The asset is located 1.5km south ofthe centre of the Koilani community         |      |       |
| and 1.5km north-west of the centre of the Lofou community                      |      |       |
| The property falls within Zone $\Gamma$ 3, with a building coefficient of 10%, |      |       |
| coverage of 10%, and permission for 2 floors (8.3m) of construction.           |      |       |

GPS coordinates: 34.827730, 32.859688

KALOGIROU

€14,250