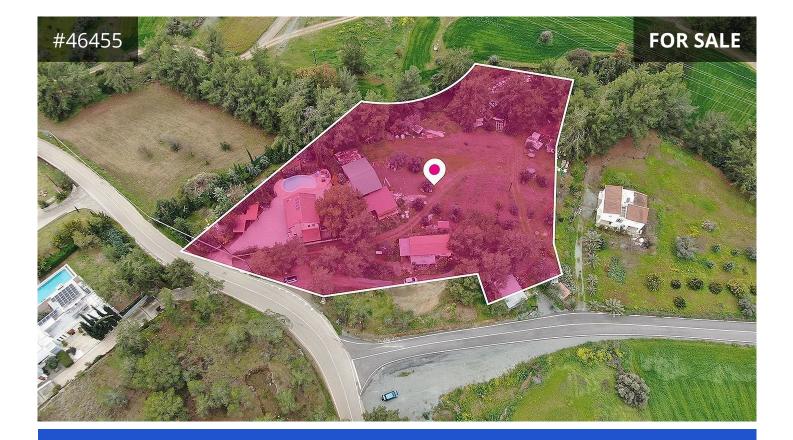

## Description

A 25% share, 1.672 sq.m., of a residential field extending to about 6.689 sq.m. in total. Access to the field is via a registered road which is facing the eastern side of the property with a total frontage is approximately 13m. The property falls within Zone H5, with a building coefficient of 30%, coverage of 20%, and permission for 2 floors (8.3m) of construction.