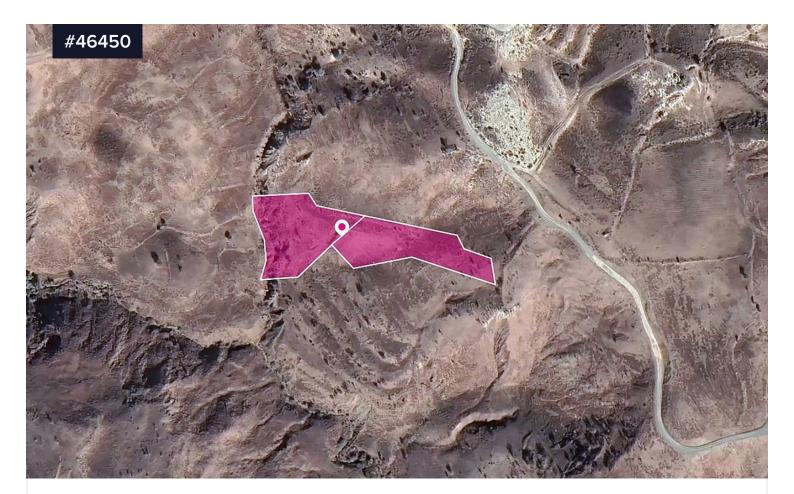

## Two Fields in Kidasi, Paphos

## €6,000

Area **[] 7693 m<sup>2</sup>** 

Two agricultural fields, extending to about 7.693 sq.m. in total. Access to the fields is 680m south-west of the nearest registered road.

The asset is located 25km from B6 Motorway.

This property consists of:

Property with registration number 0/4511, extending to approximately 4.014 sq.m. in total and falls within Zone AZ, with a building coefficient of 0%, coverage of 0%, and permission for 0 floors (0m) of construction.

Property with registration number 0/4514, extending to approximately 3.679sq.m. in total and falls within Zone AZ, with a building coefficient of 0%, coverage of 0%, and permission for 0 floors (0m) of construction.