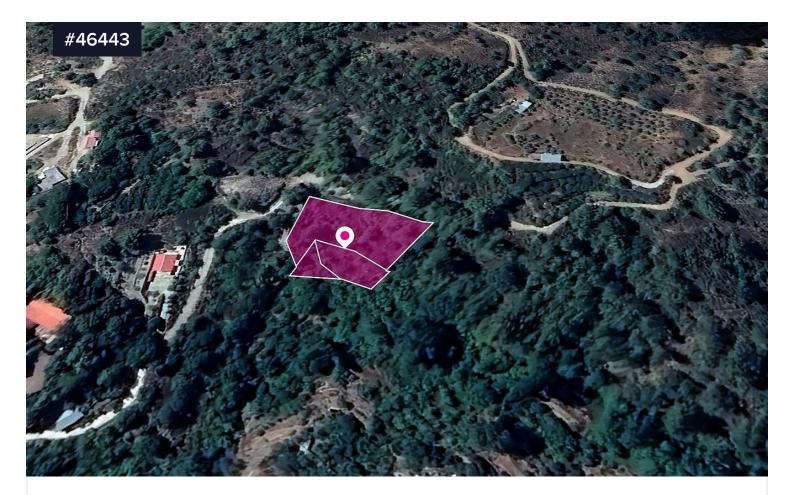

## (Shared) Residential Fields in Lemithou, Limassol

## Area **[] 1553 m<sup>2</sup>**

This is a 50% share of three residential fields extending to about 3,105 sq.m. in total. The properties are regularly shaped. Access to the fields is via a public registered footpath which faces the southeast and southwest sides and a registered road on the southwest side of the properties. The total frontage is approximately 120m.

The asset is located approximately 145m southwest of Lemithou's center and approximately 220m south of the Lemithou-Prodromos road.

This property consists of:

Туре

Field