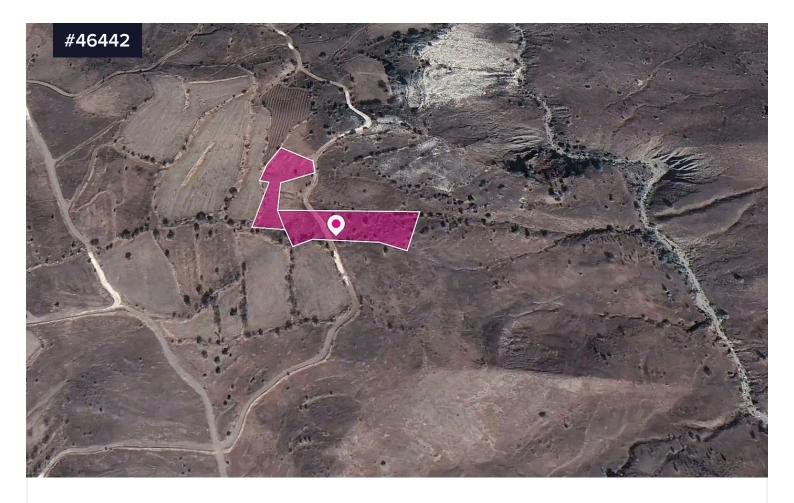

## Agricultural Fields in Galataria, Paphos

€5,250

Galataria, Paphos

Area

[] 8529 m<sup>2</sup>

Type Field

Two agricultural fields, extending to about 8.529 sq.m. in total. Access to the field is 190m east of the nearest registered dirt road.

The asset is located approx. 1.6km southeast of Galataria.

This property consists of:

Property with registration number 0/6705, extending to approximately 4.850 sq.m. in total.

Property with registration number 0/6381, extending to approximately 3.679sq.m. in total.

Both properties fall within Zone  $\Gamma$ 3, , with a building coefficient of 10%, coverage of 10%, and permission for 2 floors (8.3m) of construction.