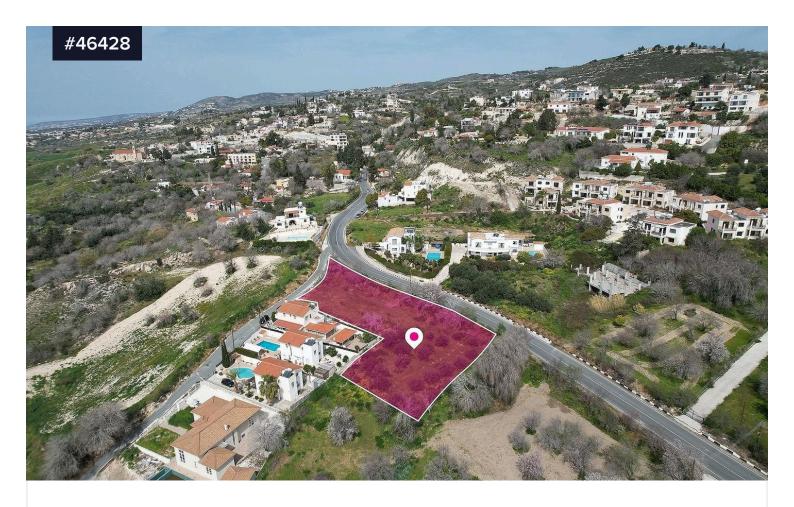

## Residential Field, Armou, Paphos

€140,000 +VAT

• Armou, Paphos

Area [] 3011 m<sup>2</sup>

Type Field

Residential field, extending to about 3,011 sq.m. in total. The property is regularly shaped with a flat surface. Access to the field is via a registered road with total frontage of approximately 118 m. The asset is located approximately 2km northeast of Konia community, approximately 2km southeast of Mesa Chorio community and approximately 3km north of Pafos - Limassol highway.

The property falls within Zone H3, with a building coefficient of 60%, coverage of 35%, and permission for 2 floors (8.3m) of construction.

The surrounding Area of the asset is primarily residential.