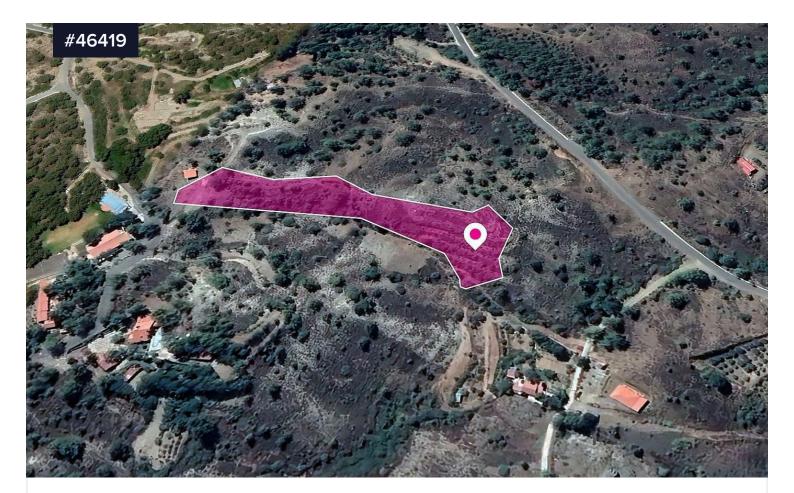

## Shared Agricultural Field, Foini, Limassol

village and 150m north of the Foini-Troodos road. It has a rather regular

The property falls within Zone  $\Gamma$ 3, with a building coefficient of 10%, coverage of 10%, and permission for 2 floors (8.3m) of construction.

**•** Foini, Limassol

oblong shape and an inclined surface.

The property is adjacent to the residential zone H6.

| Area<br><b>[] 8297 m<sup>2</sup></b>                                       | Туре | Field |
|----------------------------------------------------------------------------|------|-------|
| This is a 50% share of an agricultural field, extending to about 4,148 out |      |       |
| of 8.297 sq.m in total. The field is located 500m from the centre of the   |      |       |