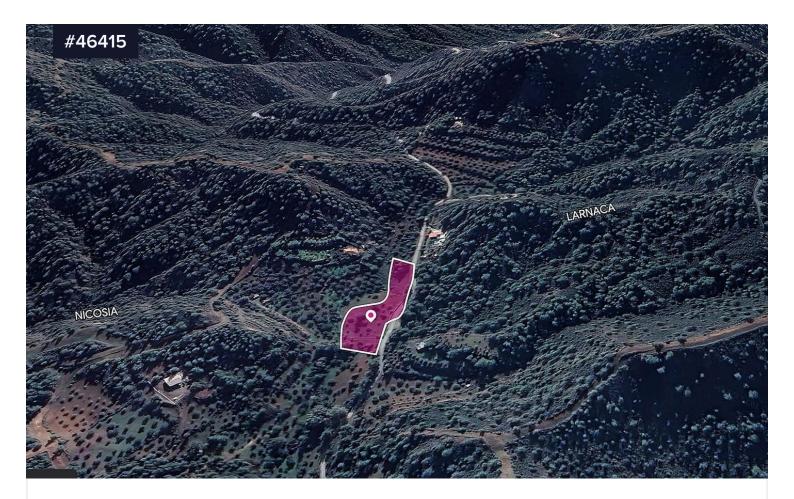

## Agricultural Field in Lythrodontas, Nicosia €25,000

• Lythrodontas, Nicosia

KALOGIROU

| Area <b>[] 4929 m<sup>2</sup></b>                                         | Туре | Field |
|---------------------------------------------------------------------------|------|-------|
| This is a 67% share of an agricultural field with a total area of 4929    |      |       |
| sq.m. ( 67% share of 7358 sq.m.). Access to the field is via a registered |      |       |
| road with a total frontage of approximately 163m.                         |      |       |
| The property falls within Zone Z1, with a building coefficient of 6%,     |      |       |
| coverage of 6%, and permission for 2 floors (8.3m) of construction.       |      |       |
| The property is located approximately 15km southwest of the A1            |      |       |
| motorway (Larnaca-Nicosia).                                               |      |       |