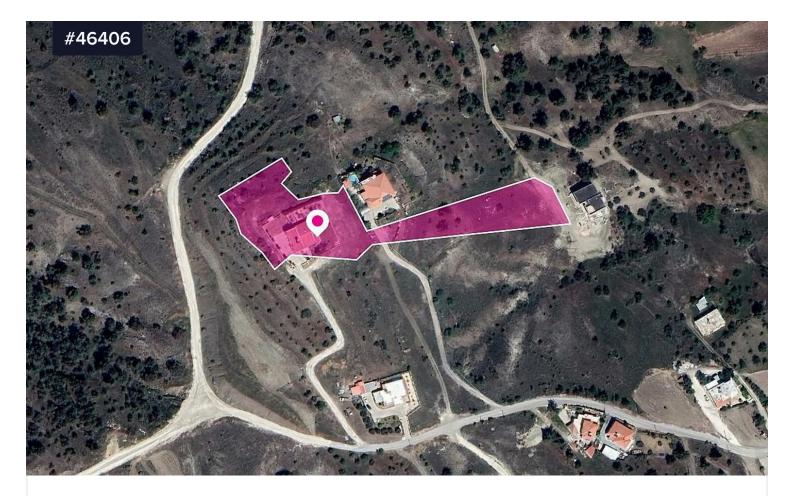

## Share of a residential field, in Agia Marina €45,000 +vat Xyliatou, Nicosia.

♀ Agia Marina Xyliatou, Nicosia

| Area <b>[] 2481 m<sup>2</sup></b>                                     | Туре | Field |
|-----------------------------------------------------------------------|------|-------|
| This is a 33% share of a residential field extending to approximately |      |       |
| 2,481 sq.m ( 1/3 share of 7.445 sq.m. in total).                      |      |       |
| Access to the field is via a right of way.                            |      |       |
| The property falls within Zone H2 with a building coefficient of 90%, |      |       |
| coverage of 50%, and permission for 2 floors (8.3m) of construction.  |      |       |
| The property is located approximately 300m north of the E907 route    |      |       |

(Agia Marina-Vyzakia).