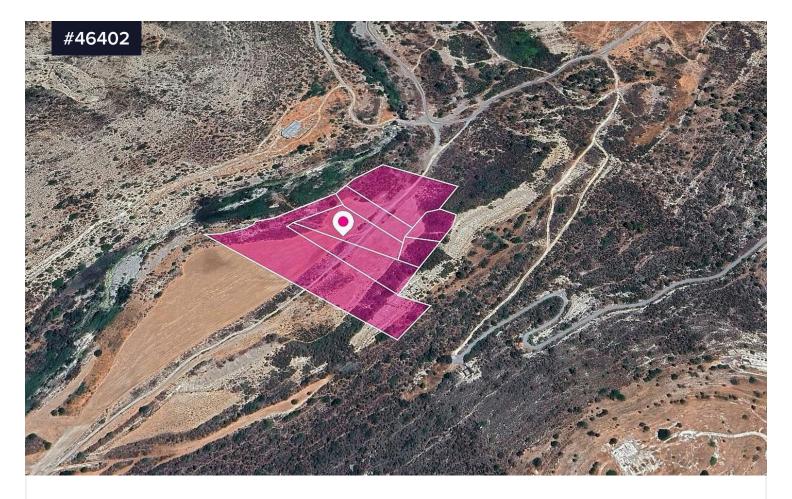

## Seven Agricultural Fields, Ypsonas, Limassol €65,000

Area [] 22588 m<sup>2</sup>

Туре

**Field** 

This is a 50% share of seven agricultural fields extending to 22.588 sq.m. out of 45.175 sq.m. in total. Access to the fields is via an unregistered road and it is adjacent from a river on the west side of the property. The asset is located 300m west from Ypsonas - Kouris road, 1.2km southeast from the Kouris dam.

This property relates to the 50% share of the fields and consists of: Property with registration number 0/14870, extending to approximately 3.011 sq.m. in total,

Property with registration number 0/14878, extending to approximately 5.352 sq.m. in total,

Property with registration number 0/14981, extending to approximately