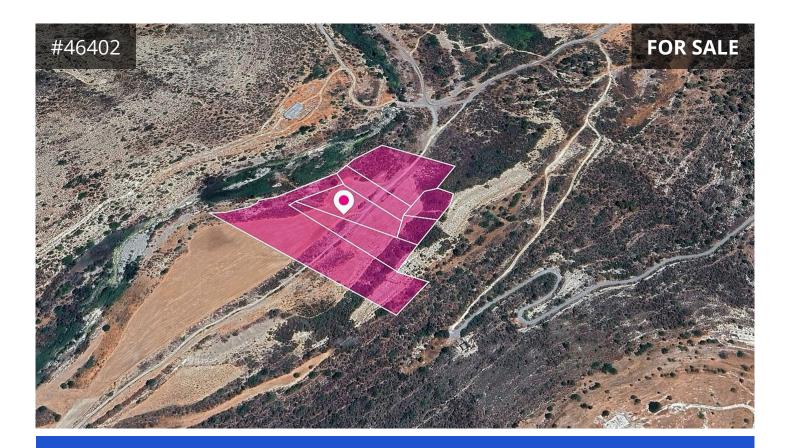

## Description

€65,000

**Field** 

This is a 50% share of seven agricultural fields extending to 22.588 sq.m. out of 45.175 sq.m. in total. Access to the fields is via an unregistered road and it is adjacent from a river on the west side of the property. The asset is located 300m west from Ypsonas - Kouris road, 1.2km southeast from the Kouris dam.

This property relates to the 50% share of the fields and consists of:

Property with registration number 0/14870, extending to approximately 3.011 sq.m. in total,

Property with registration number 0/14878, extending to approximately 5.352 sq.m. in total,

Property with registration number 0/14981, extending to approximately 9.031 sq.m. in total,

Property with registration number 0/15114, extending to approximately 15.887 sq.m. in total,

Property with registration number 0/15269, extending to approximately