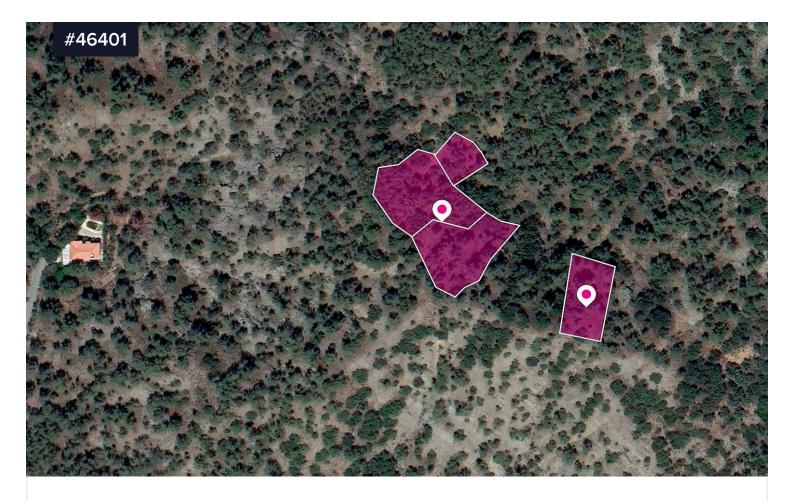

## Four Agricultural Fields, Moniatis

€19,000

Area [] 6357 m<sup>2</sup>

Туре

**Field** 

Four agricultural fields extend to approximately 6.357 sq.m. in total. The property is located 1 km north east of the B9 route (Moniatis-Limassol) and 1 km east of the village center.

This property consists of:

Property with registration number 0/2694 extending to approximately 2.342 sq.m

Property with registration number 0/2773 extending to approximately 1.329 sq.m

Property with registration number 0/2772 extending to approximately 2.007 sq.m

Property with registration number 0/2771 extending to approximately 679 sq.m