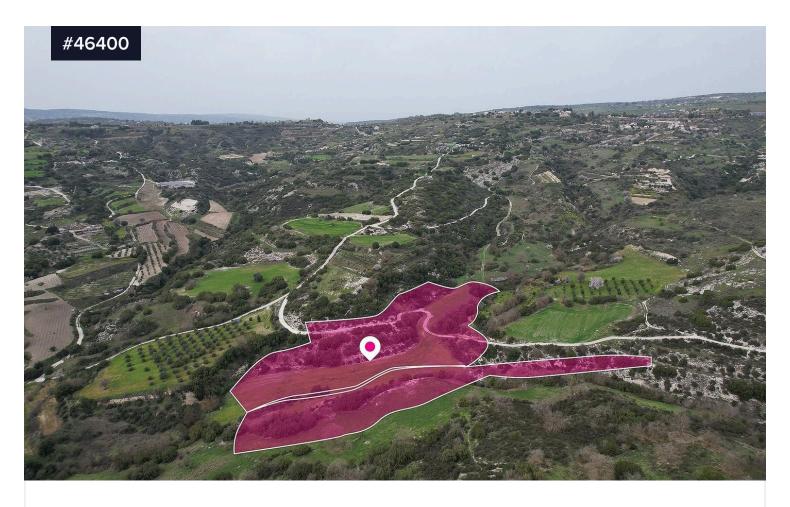

## Three Agricultural fields, Psathi, Paphos

€47,300

Psathi, Paphos

Area

[] 22410 m<sup>2</sup>

Type Field

Agricultural fields, extending to about 22.410 sq.m. in total. Access to the field is 90m and 50m east of the nearest registered dirt road.

The asset is located 1km south from the nucleus of Kelokedara and 2.6km east of the centre of Polemi.

This property consists of:

Property with registration number 0/1552 extending to approximately 8.362 sq.m

Property with registration number 0/1675 extending to approximately 8.696 sq.m

Property with registration number 0/1424 extending to approximately