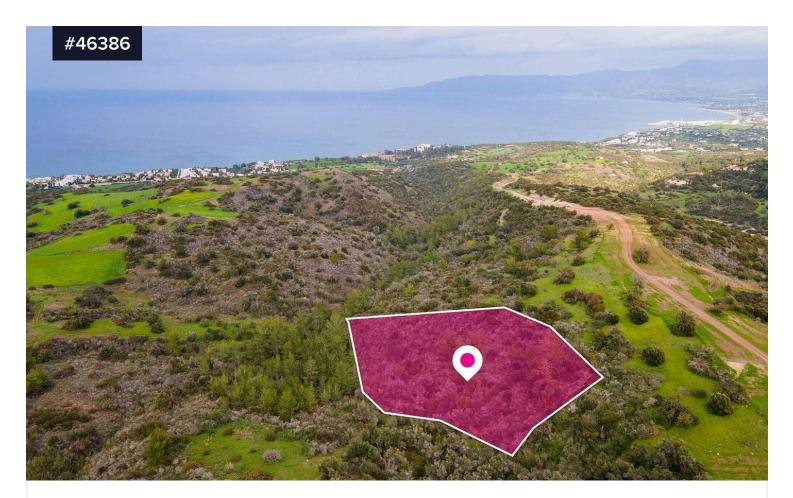

## Agriculture Field, Neo Chorio

## €25,000

| Area<br><b>[] 5352 m<sup>2</sup></b>                                                                                                                                                                                                                                 | Туре | F |
|----------------------------------------------------------------------------------------------------------------------------------------------------------------------------------------------------------------------------------------------------------------------|------|---|
| Agricultural field, extending to about 5.352 sq.m. in total. The property is triangular in shape, and it is landlocked.<br>The property falls within Zone Γα4, with a building coefficient of 10%, coverage of 10%, and permission for 2 floor (7m) of construction. |      |   |

Location Coordinates: 35.03413487, 32.35606853

Field