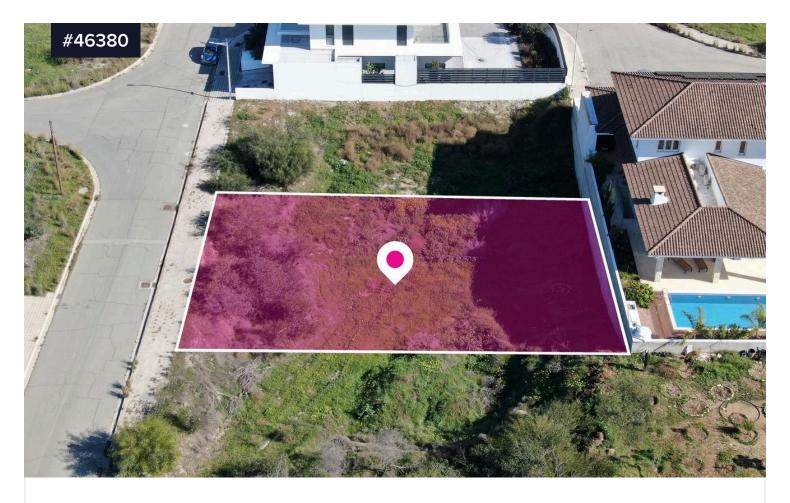

## Residential plot, Dali, Nicosia

€105,000 +VAT

Area

[] 641 m<sup>2</sup>

Residential plot, extending to about 641 sq.m. in total, located in the area known as "Nea Ledra" in close proximity from the Nicosia-Limassol motorway. The property is rectangularly shaped with a flat surface. Access to the plot is via a registered road which is facing the northern side of the property. Total frontage is approximately 20m. The immediate area has been developed over the past few years with

The immediate area has been developed over the past few years with plot divisions and new houses of good quality, whilst enjoys very easy access to the motorway.

Type

**Building Plot** 