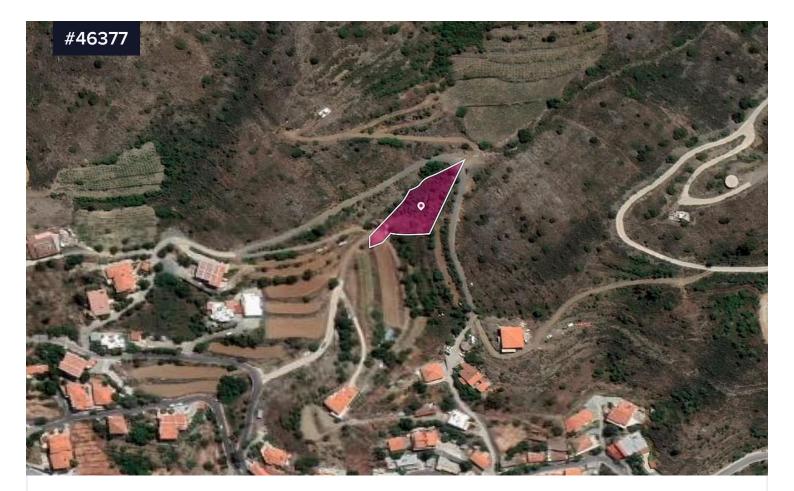

## **Residential field in Farmakas, Nicosia**

💡 Farmakas, Nicosia

KALOGIROU

| Area<br><b>[] 1673 m<sup>2</sup></b>                                                                                                                                                                                    | Туре | Field |
|-------------------------------------------------------------------------------------------------------------------------------------------------------------------------------------------------------------------------|------|-------|
| Residential field extending to about 1.673 sq.m. in total.<br>The field is located on the Eastern side of Farmakas village and access<br>is through a registered pathway with a total frontage of approximately<br>60m. |      |       |

The asset is located approx. 370m east from the centre of the community and 960m north-east from the centre of Kampi.

The property falls within Zone H4, with a building coefficient of 40%, coverage of 25%, and permission for 2 floors (8.3m) of construction.