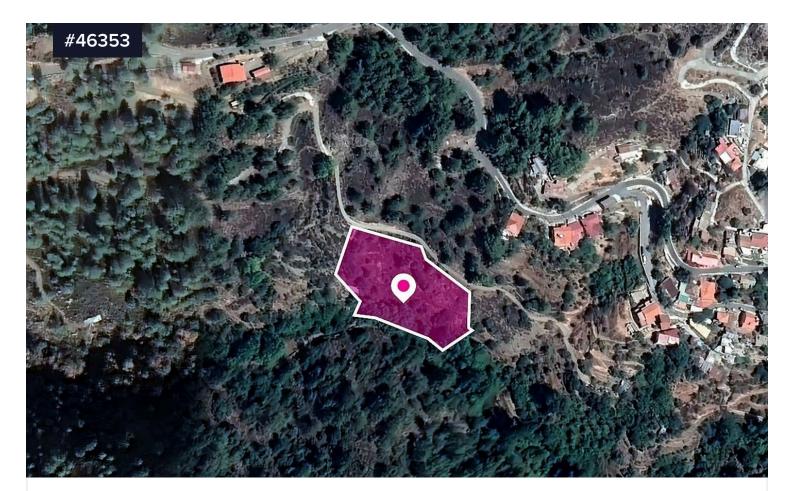

## **Residential field, Lemithou**

## €45,000 +vat

| Area<br><b>[] 4490 m<sup>2</sup></b>                                      | Туре | Field |
|---------------------------------------------------------------------------|------|-------|
| Residential field, extending to about 4.490 sq.m. in total. Access to the |      |       |
| field is via a registered road which is facing the northeast side of the  |      |       |
| property. Total frontage is approx. 95m                                   |      |       |

The property falls within Zone H5 , with a building coefficient of 30%, coverage of 20%, and permission for 2 floors (8.3m) of construction.

GPS coordinates: 34.949061, 32.807300