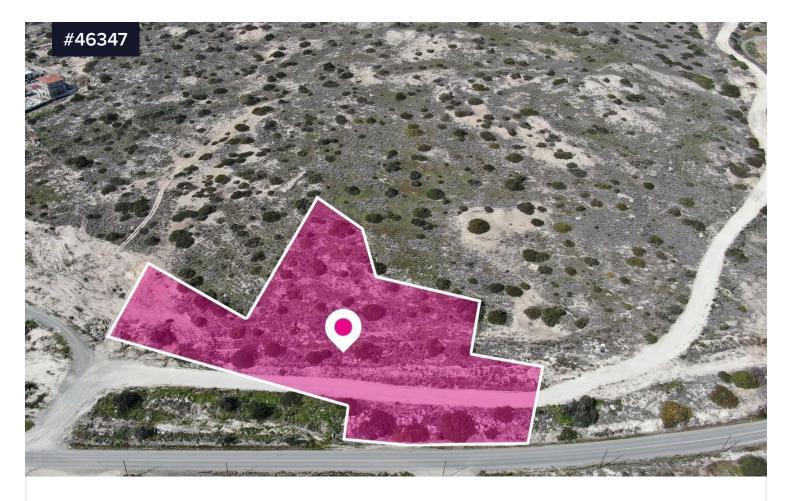

## Residential field, Kalavasos

€67,500 +VAT

Kalavasos, Larnaca

Area

[] 3178 m<sup>2</sup>

Type Field

A 38% share, 3.178 sq.m., of an agricultural field located in Kalavasos with a total area of approximately 8.362 sq.m. The field has a flat surface and access is via a registered road which is facing the eastern side of the property. The total frontage is approximately 56m.

There is submitted in the Land Registry Office application for division into 4 plots.

The property falls within Zone H4, with a building coefficient of 40%, coverage of 25%, and permission for 2 floors (8.3m) of construction.