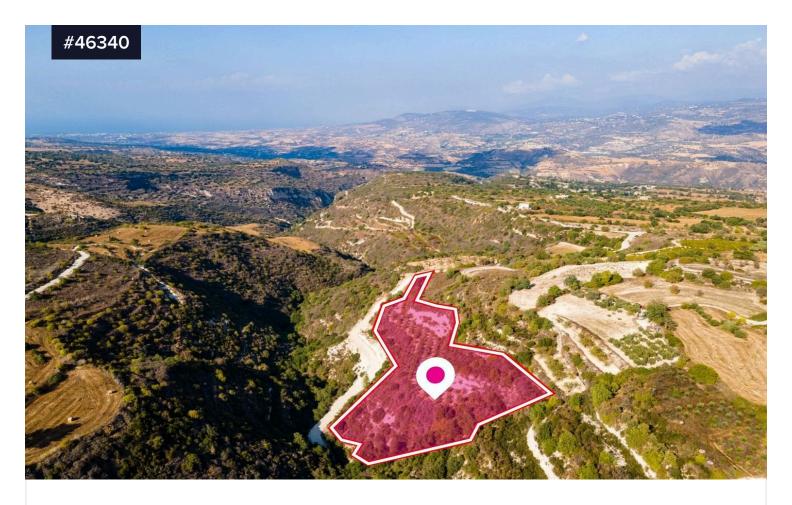

## Agricultural field, Pano Akourdaleia

€45,000

Area [] 10368 m<sup>2</sup>

Agricultural field, extending to about 10.368 sq.m in total. Access to the field is via a registered road which is facing the north and west side of the property. Total frontage is approximately 230m.

It falls within Zone  $\Gamma$ 3, allowing for a building coefficient of 10%, coverage of 10%, and permission for 2 floors (8.3m) of construction.

The property is located approximately 420m west of Pano Akourdalia – Kato Akourdalia road and approximately 450m west of Pano Akourdalia.

The immediate area comprises of agricultural and undeveloped parcels of land as well as residential developments.

Location Coordinates: 34.94429054 32.44024972

Type

**Field** 