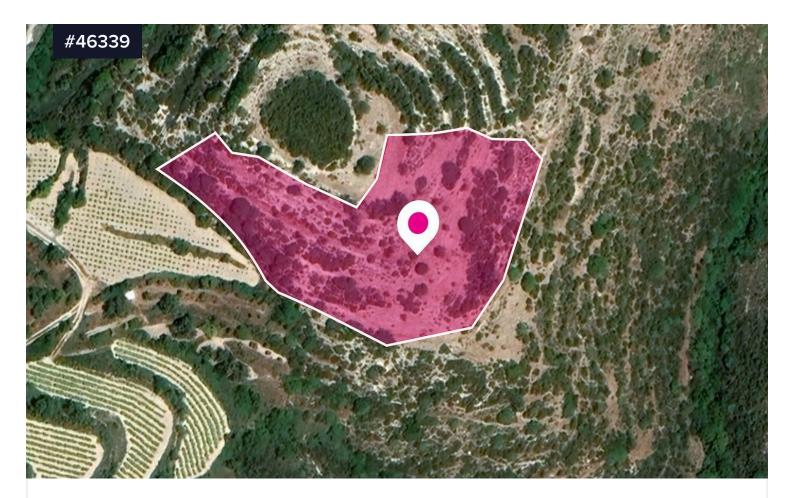

## Agricultural Field, Koili, Paphos

## • Koili, Paphos

| Area<br><b>[] 8696 m<sup>2</sup></b>                                                                       | Туре | Field |
|------------------------------------------------------------------------------------------------------------|------|-------|
| Agricultural field, extending to about 8,696 sq.m in total. Access to the field is via a right of passage. |      |       |
| It falls within Zone $\Gamma$ 3, with a building coefficient of 10%, coverage of                           |      |       |

This property is located approximately 560m northeast of Koili, and 200m from the nearest residential zone.

10%, and permission for 2 floors (8.3m) of construction.

GPS coordinates: 34.858010 32.461628

€26,250