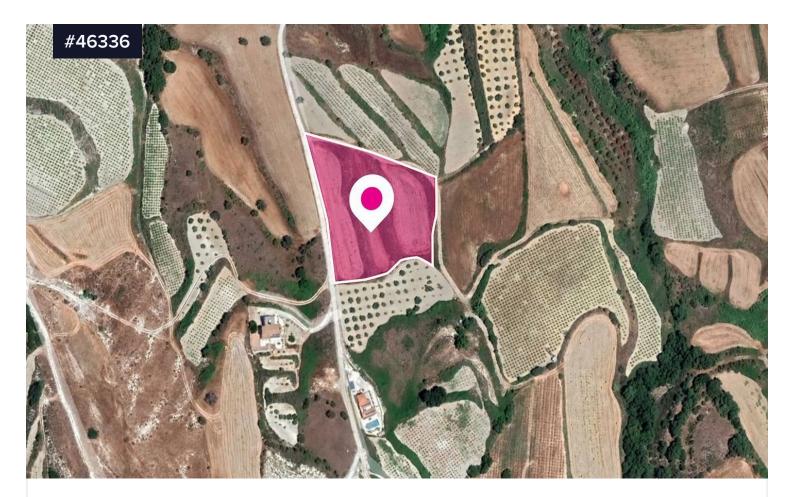

## Agricultural Field, Glolou, Paphos

## 💡 Giolou, Paphos

## Area **[] 8300 m<sup>2</sup>**

Agricultural field, extending to about 8,300 sq.m. in total. Access to the field is via a registered dirt road and via a pathway which is facing the west side of the property. Total frontage of the register road is approximately 33m and the pathway approximately 88m.

The property is approximately 2km south east of Giolou and approximately 1.2 km east of the Polis to Paphos road. The property falls within Zone  $\Gamma$ 3, with a building coefficient of 10%, coverage of 10%, and permission for 2 floors (8.3m) of construction.