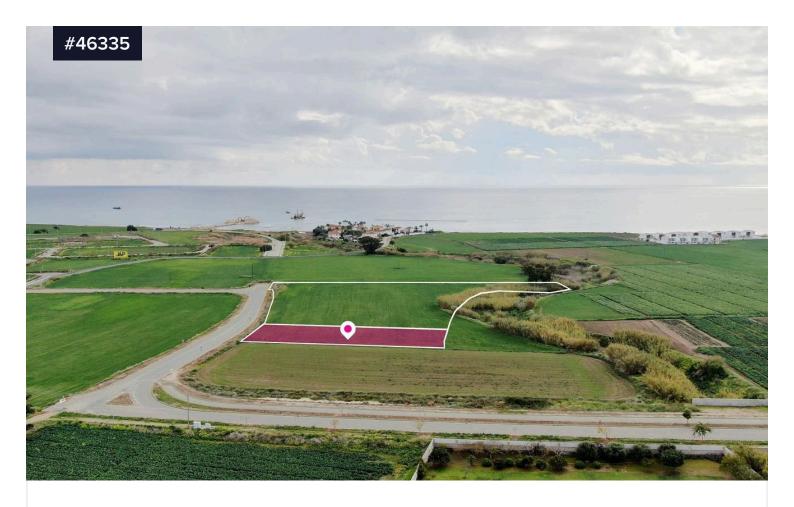

## Touristic field in Kiti, Larnaca

€120,000 +VAT

Kiti, Larnaca

Area 14590 m<sup>2</sup>

This is a 13% share of a Touristic field, with a total area of 14.590sq.m and the corresponding share is 1.824sq.m. The property is squared shaped. Access to the field is via a registered road which is facing the north-east side of the property. Total frontage is approximately 120m. The property is approximately 1km south west of Kiti Village center and approximately 800m from the beach. The property falls within Zone T2a, with a building coefficient of 45%, coverage of 20%, and