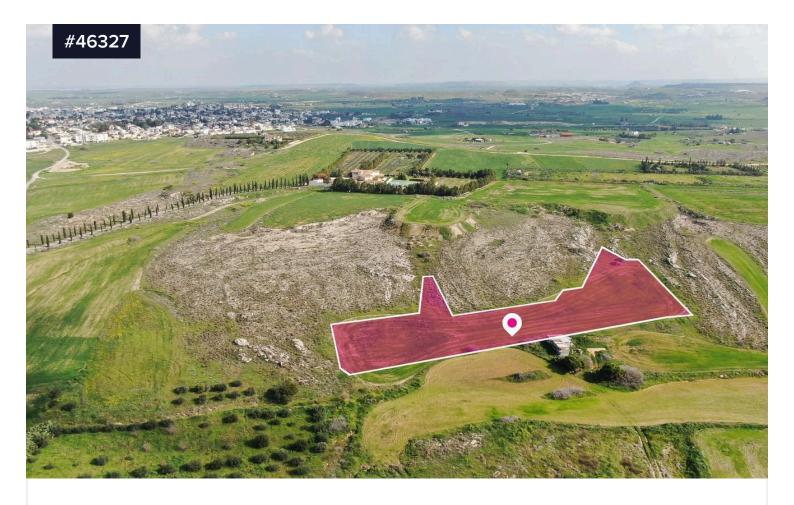

## Share (25%) of a residential field, Geri

€68,000 +VAT

Area [] 8037 m<sup>2</sup>

Туре

**Field** 

The asset under study is a  $\frac{1}{4}$  share of a residential field in Geri, Nicosia. It is located at a distance of 800 meters north-east of Laiki Sporting Club Area and 2.5km east of A1 motorway. The property has a rather irregular shape and an even surface with a total area of 8.037sq.m and the corresponding share is 2.009sq.m. The property falls within Zone Ka8, with a building coefficient of 60%, coverage of 35%, and permission for 2 floors (10m) of construction.