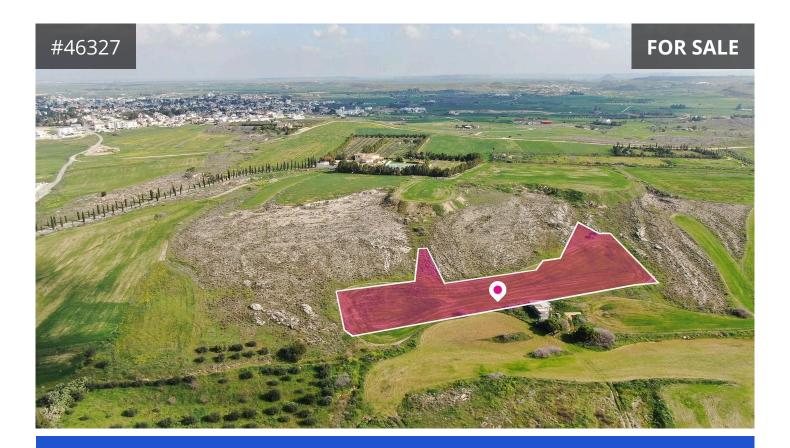

## Description

€68,000

The asset under study is a  $\frac{1}{4}$  share of a residential field in Geri, Nicosia. It is located at a distance of 800 meters north-east of Laiki Sporting Club Area and 2.5km east of A1 motorway. The property has a rather irregular shape and an even surface with a total area of 8.037sq.m and the corresponding share is 2.009sq.m. The property falls within Zone Ka8, with a building coefficient of 60%, coverage of 35%, and permission for 2 floors (10m) of construction.

The surrounding area is characterised by residential and commercial developments, with a lot of amenities in close proximity. The immediate area of the property consists of similar land parcels, most of them currently under the process of land division into plots.