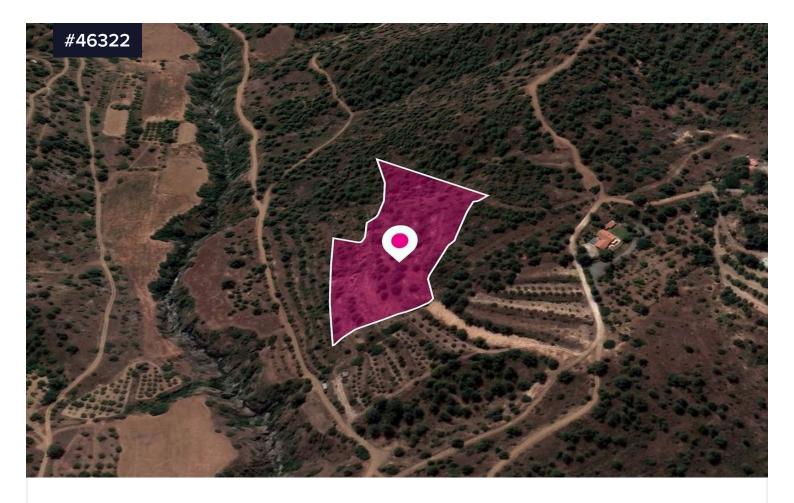

## Field, Kalo Chorio

€26,250

Area [] 7210 m<sup>2</sup>

Type

**Field** 

The property covers a total land area of 7,210 sq.m, with an irregular shape and a sloping surface.

It is located just about 100m from the nearest registered road.

Access to the property is provided via a right of passage.

The property is situated approximately 2 km southwest of Kalo Chorio and approximately 2.5 km northeast of the Agios Epifanios community. The immediate area surrounding the property is mountainous and characterized by a multitude of empty agricultural blocks and sporadic residential developments.

The property falls within Zone Z1, with a building coefficient of 0.06%, coverage of 0.06%, and permission for 2 floors (8.3m) of construction.