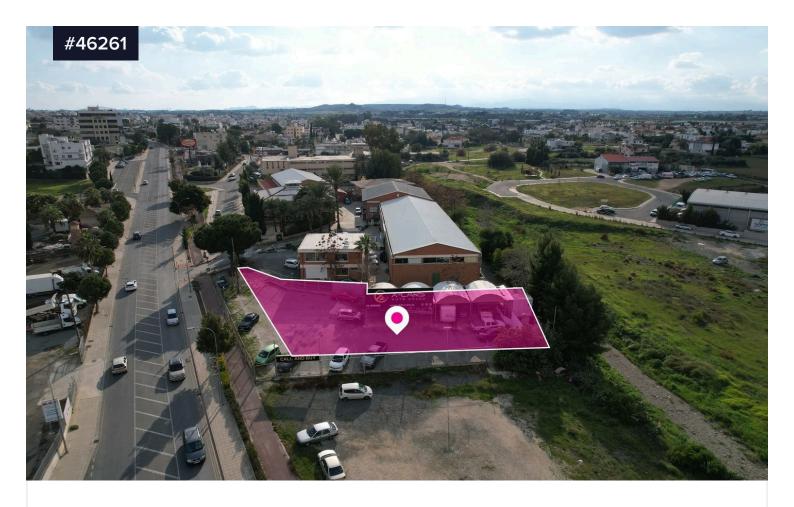

## Investment Opportunity in a Commercial €285,000 +VAT field in Agios Georgios, Latsia, Nicosia

Area

[] 651 m<sup>2</sup>

Commercial field extending to about 651 sq.m. is located next to Giannou Kranidioti commercial avenue at Latsia, Nicosia.

The property abuts a water stream on its western border, has a flat surface and its access is via a registered road with a total road frontage of approximately 4m.

The field benefits from an active rental agreement of a 3.2% rental yield, and a 10% increase every 2 years until 2031.

The asset falls within Zone Eβ4, with a building coefficient of 140%, coverage of 50%, and permission for 4 floors (17m) of construction.

Type

**Field** 