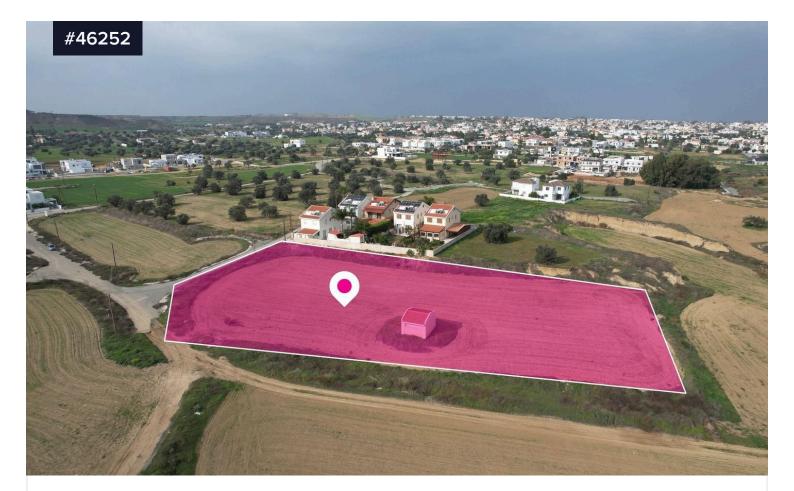

## **Residential field in Tseri, Nicosia**

## €295,000 +vat

| Area                                                                                                                                                                                                                                                                                                                                                                                                                                                                                                                                                                                                            | Туре | Field |
|----------------------------------------------------------------------------------------------------------------------------