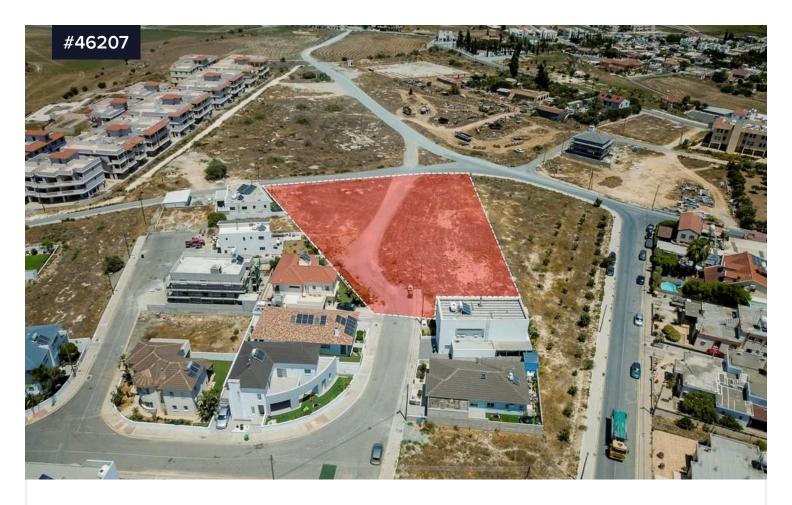

## Residential Land for sale in Tersefanou Village, Larnaca

€150,000 +VAT

€195,000

• Tersefanou, Larnaca

Area

[] 4348 m<sup>2</sup>

Residential Land for sale in Tersefanou Village, Larnaca. Tersefanou is a quaint and tranquil village next to Kiti Village. Just 4km away from the sea with many different beaches in the area, including the popular Faros Beach. Tersefanou Village provides amenities such as supermarkets, restaurants etc. within walking distance. Just a 5-minute drive to Kiti Village where there is access to many amenities such as major supermarkets, restaurants, shops, banks, pharmacies etc. Easy access to Larnaca, Ayia Napa, Nicosia and Limassol motorway. A 15-minute drive to Larnaca International Airport.