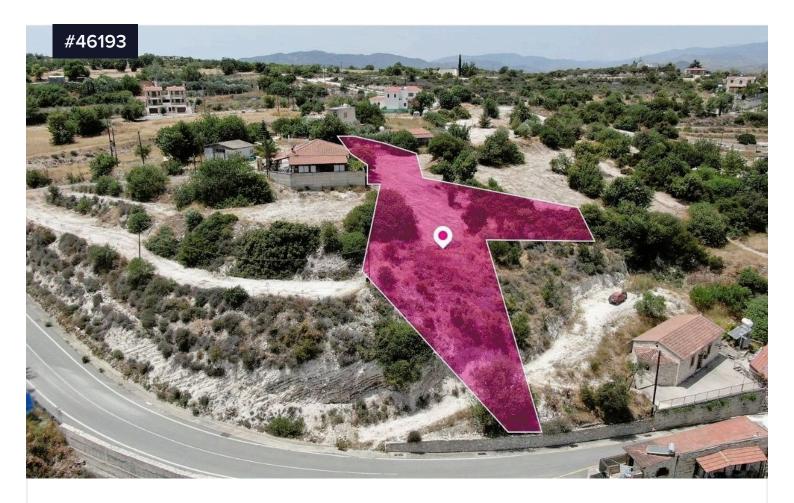

## Residential Land for Sale in Vavla Village, €45,000 +VAT Larnaca

Vavla, Larnaca

Area

[] 1460 m<sup>2</sup>

Residential Land for Sale in Vavla Village, Larnaca. A 5-minute drive to the beautiful Ora Village and a short drive to the traditional Lefkara Village where there is access to amenities.

Access to the plot is via a registered road with a total frontage of approximately 3m.

Residential land for sale in Vavla village, Larnaca. The asset is extending about 1,460 sq m. approximately. Access to the land is via a registered road with a total frontage of approximately 3m.