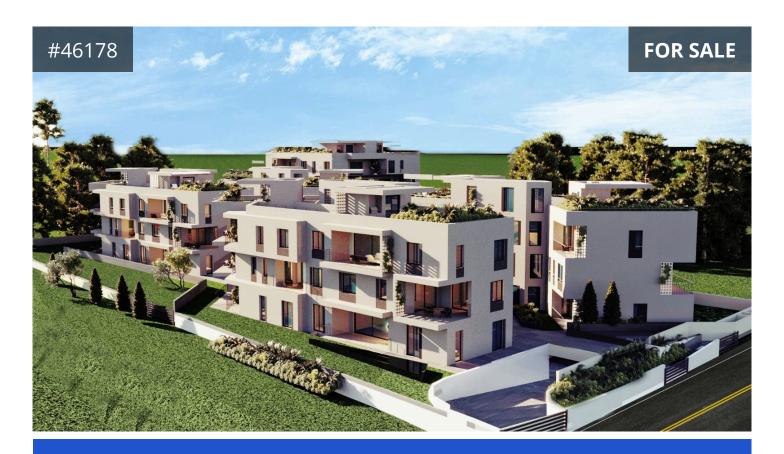

## Description

Remarkable, Two-Bedrooms Penthouse for sale in Livadia area. The Project is a luxurious complex dreaming the community life located in Livadia area of Larnaca in a close distance to the new American University Campus, the heart of New Marina and the City centre of Larnaca. It neighbours the high end establishments planned in the New Marina developments. The project is very near to supermarkets, private schools such and with immediate access to highways to Nicosia, Limassol, Paphos and Ammoxostos.

The project boasts 5 residential buildings with 9 apartments each.

€430,000 +VAT

TYPE Apartment

BEDROOMS 2

COVERED 94 m<sup>2</sup>

STATUS Under construction

ENERGY EFFICIENCY RATING A