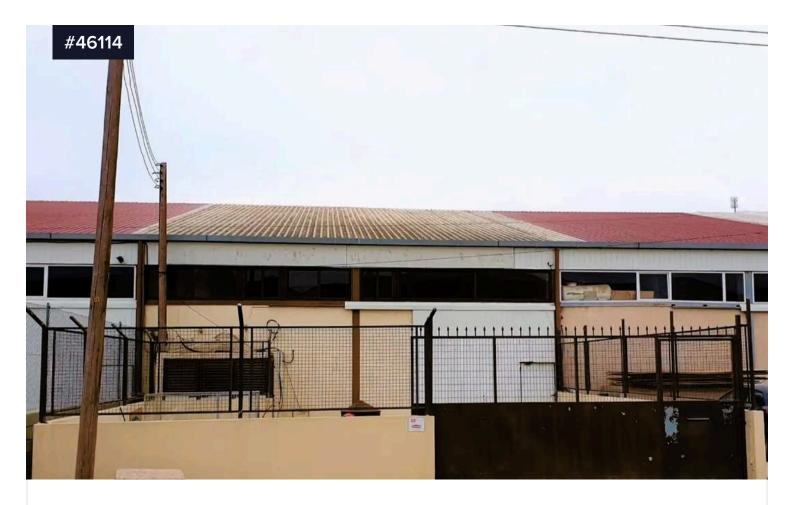

## Warehouse for Sale in Industrial Area of Livadia, Larnaca.

€275,000

€290,000

Livadia, Larnaca

Covered

[] 350 m<sup>2</sup>

Warehouse for Sale in Industrial Area of Livadia, Larnaca. Located in one of the most strategic locations, on the exit of motorway to Limassol, Pafos, Nicosia and Agia Napa. Short drive away from Cyprus's International Airport and Larnaca's harbor and Larnaca Center.

Warehouse for Sale in Industrial Area of Livadia, Larnaca. Covering an internal area of approximately 350 square meters: 230 sq.m open area on the ground floor and around 120 sq.m mezzanine with fully equipt