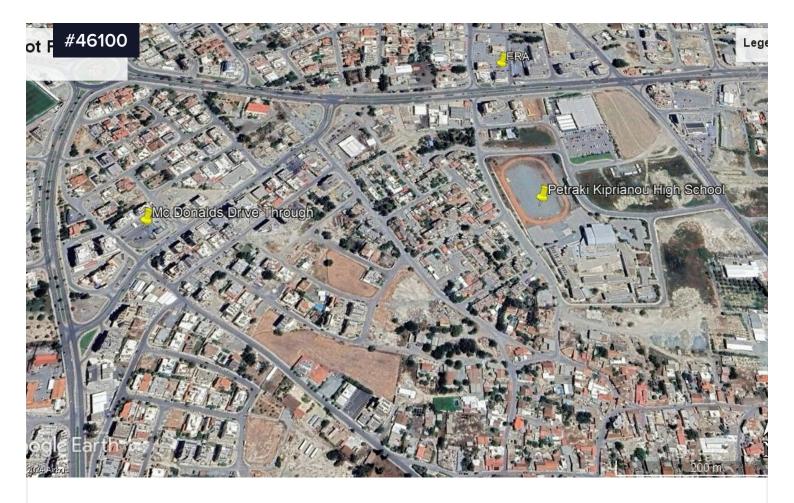

## Half Plot for Sale in McDonalds Drive Thru area, Larnaca

€159,000

McDonalds Drive Thru, Larnaca

Area

[] 278 m<sup>2</sup>

Half plot for sale in McDonalds DriveThru area, Larnaca. Great location, close to an abundance of amenities and services such as schools, supermarkets, shops etc and enjoys easy access to Larnaca city center.

Plot of 278 sq.m. with 120% building density and 50% land coverage, falls within planning zone Ka4. It has an even surface, abuts onto a registered road along its northern and western boundary, with a total frontage of approximately 12 meters.