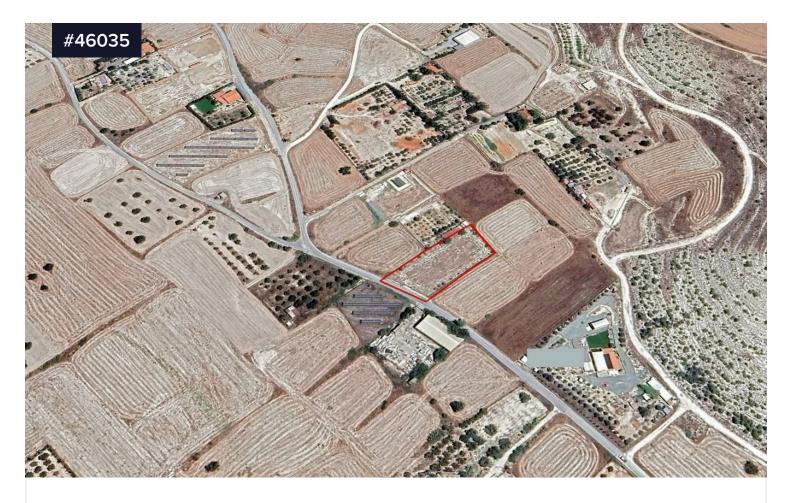

## Agricultural Land for Sale in Aradippou area, €170,000 Larnaca

Aradippou, Larnaca

Area [] 2602 m<sup>2</sup>

Agricultural Land for Sale in Aradippou area, Larnaca. Great location, as all amenities, such as schools, supermarkets, coffee shops, pharmacy etc. are within close proximity. Direct access to Larnaca, Nicosia, Limassol highway without getting delayed in any traffic. A short drive to Larnaca Town Centre, the harbor and the beach. A 10-minute drive to the airport.

Land for Sale in Aradippou area, Larnaca. Land of 2.602 sq. m with 10% building density and 10% land coverage, zone  $\Gamma\alpha4$ . The field has

Type
Title deed

Field Yes