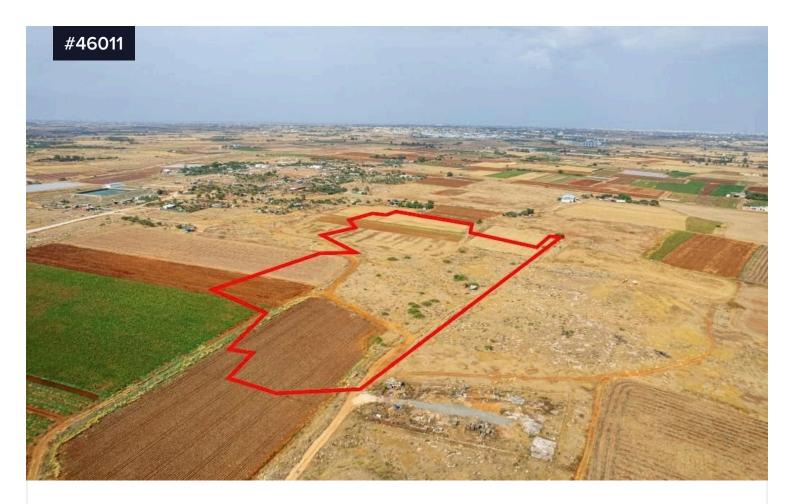

## Share agricultural Field for Sale in Liopetri Village, Famagusta.

€95,000

Liopetri, Famagusta

Area

[] 18877 m<sup>2</sup>

Share of agricultural Field for Sale in Liopetri Village, Famagusta. The traditional village of Liopetri, is one of the many inland villages which has enjoyed an increase in popularity. Liopetri village provides amenities such as supermarket, schools, coffee places, pharmacy etc.

The field is used for agricultural purposes and the property is a shared (50%) agricultural field in Liopetri. The property has a total area 37.753 sqm and the corresponding share is approximately 18.877 sqm and is situated 230m from the nearest registered road and it abuts a