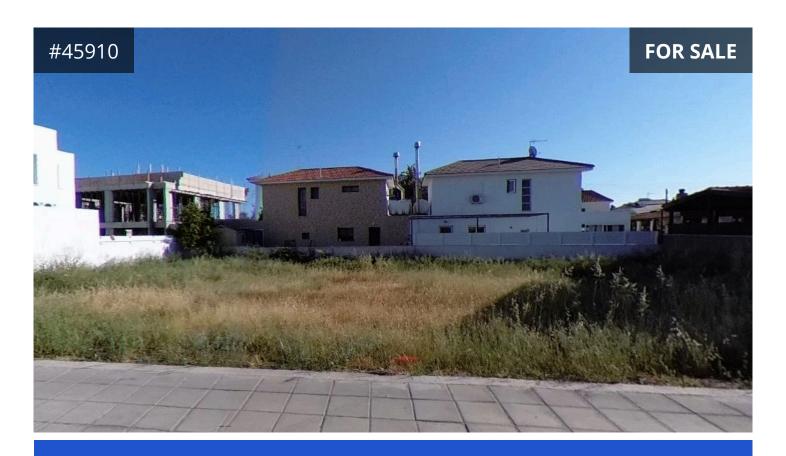

## Description

€150,000

Plot for sale in Kiti area, in Larnaca Town. The village of Kiti provides all amenities, including schools, supermarkets, pharmacy, banks, restaurants, shops, bus stops. The area is very accessible. A short drive to Kiti beaches. A short drive to Larnaca International Airport and to Larnaca Town.

TYPE Building Plot
PLOT 602 m<sup>2</sup>
TITLE DEED Yes

Plot for sale in Kiti area. Plot of 602 sq. m. with 90% building density and 50% land coverage, zone H2. It has a rectangular shape, a level surface and abuts onto a public road along with frontage of 30m approx.

The area of the property is characterized as residential and quiet, with various developments, such as middle-income houses.

Title Deed Available.