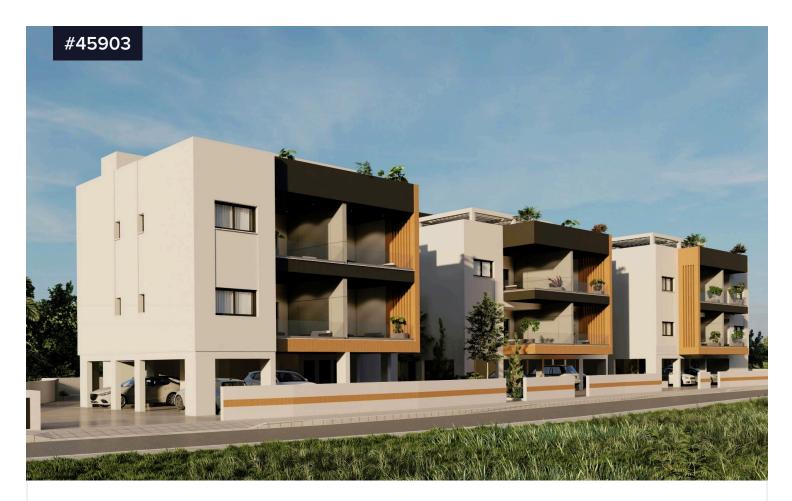

## Two Bedroom Apartment with Roof Garden, in Parekklisia area, Limassol

## €355,000 +vat

Pareklisia, Limassol

Bedrooms

Covered

Two Bedroom Apartment with Roof Garden, in Parekklisia area, Limassol. The property lies within amenities such as schools, taverns, gym etc. Parekklisia is an area just 18 km from Limassol and approximately 43 km from Larnaca international airport.

Top Floor Apartment for sale in Parekklisia. The apartment is on the second floor, consists of open plan kitchen with dining area, living room, 2 bedrooms, one en suite with shower and wc, one common shower with wc, covered veranda and spacious roof garden. Moreover,