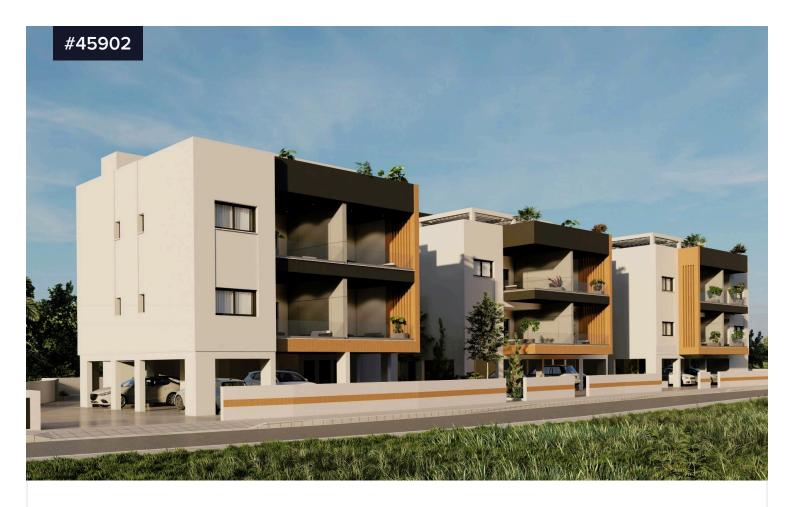

## **Top Floor, 2 Bedroom Apartment with** Roof Garden, in Parekklisia area, Limassol

€355,000 +VAT

Pareklisia, Limassol

**Bedrooms** 

**-** 2

Covered

[] 83 m<sup>2</sup>

Top Floor, 2 Bedroom Apartment with Roof Garden, in Parekklisia area, Limassol. The property lies within amenities such as schools, taverns, gym etc. Parekklisia is an area just 18 km from Limassol and approximately 43 km from Larnaca international airport.

Top Floor Apartment for sale in Parekklisia. The apartment is on the second floor, consists of open plan kitchen with dining area, living Type

**Apartment** 

Status

Off plan

Year of construction

2026

Energy efficiency rating Certificate expected