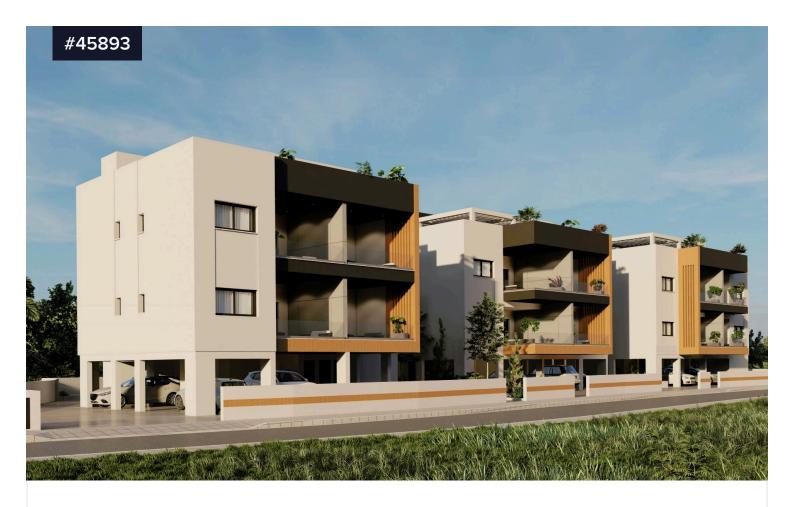

## Modern, Two Bedroom Apartment, in Parekklisia area, Limassol

€300,000 +VAT

Pareklisia, Limassol

Bedrooms

Covered

[] 84 m<sup>2</sup>

Modern, Two Bedroom Apartment in Parekklisia area, Limassol. The property lies within amenities such as schools, taverns, gym etc. Parekklisia is an area just 18 km from Limassol and approximately 43 km from Larnaca international airport.

Apartment for sale in Parekklisia. The apartment is on the first floor and consists of open plan kitchen with dining area, living room, 2 bedrooms, one en suite with shower and wc, one common shower with wc, and spacious covered veranda. Moreover, the property has access