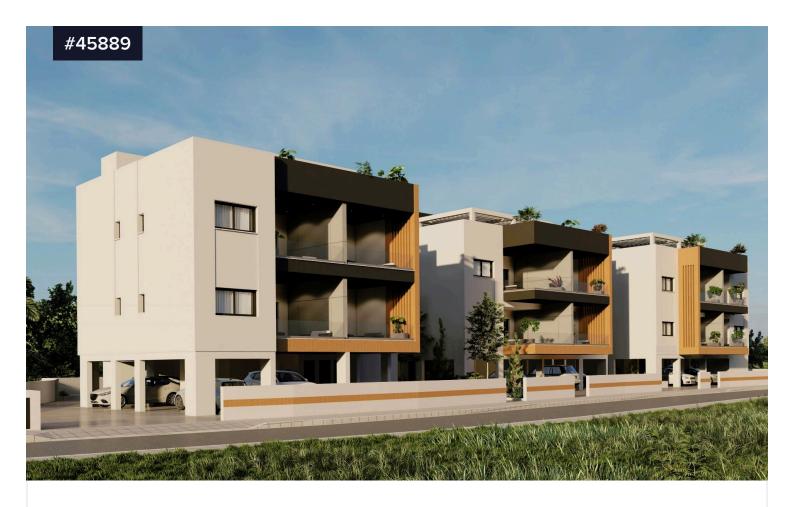

## First Floor, Two Bedroom Apartment, in Parekklisia area, Limassol

€300,000 +VAT

Pareklisia, Limassol

Bedrooms

**-** 2

Covered

[ ] 83 m<sup>2</sup>

First Floor, Two Bedroom Apartment in Parekklisia area, Limassol. The property lies within amenities such as schools, taverns, gym etc. Parekklisia is an area just 18 km from Limassol and approximately 43 km from Larnaca international airport.

First Floor Apartment for sale in Parekklisia. This modern apartment consists of open plan kitchen with dining area, living room, 2 bedrooms, one en suite with shower and wc, one common shower with wc, and covered veranda. Moreover, the property has access to a