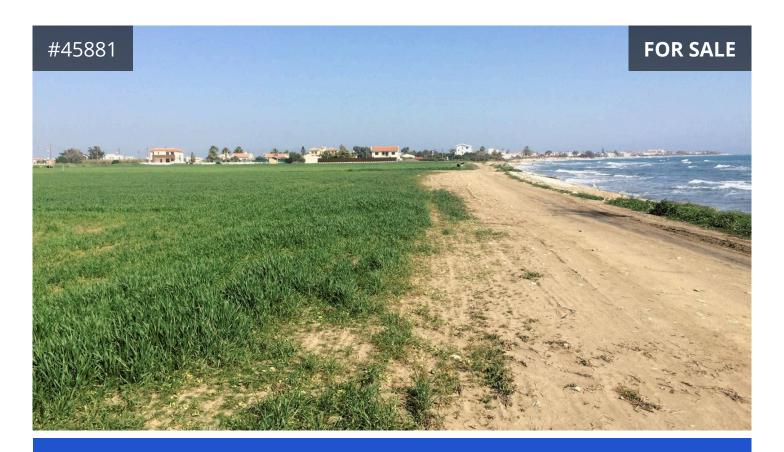

## **Description**

Beachfront Touristic Land for Sale in Pervolia Village, Larnaca. Pervolia Village provides amenities such as supermarket, school, restaurant etc. A short drive to Kiti Village where there is access to all amenities. A short drive to Larnaca Town Centre and the beautiful palm tree linked Phinikoudes Avenue. A 10-minute drive to Larnaca International Airport. Easy access to the motorway.

Two adjacent Touristic Lands for sale in Pervolia area, Larnaca. Total Land of 59.510 sq. m, falling within zone T2ɛ with 45% density and 20% coverage. The surrounding area of the property is characterized primarily by touristic developments consisting of touristic houses, apartments, touristic villas, villas under construction, empty plots, unexploited building plots etc.

This property is ideal for the development of a beachfront hotel, offering unparalleled access to the area's beautiful beaches. Additionally, there

€15,000,000

TYPE Development Land
PLOT 59510 m<sup>2</sup>
TITLE DEED Yes