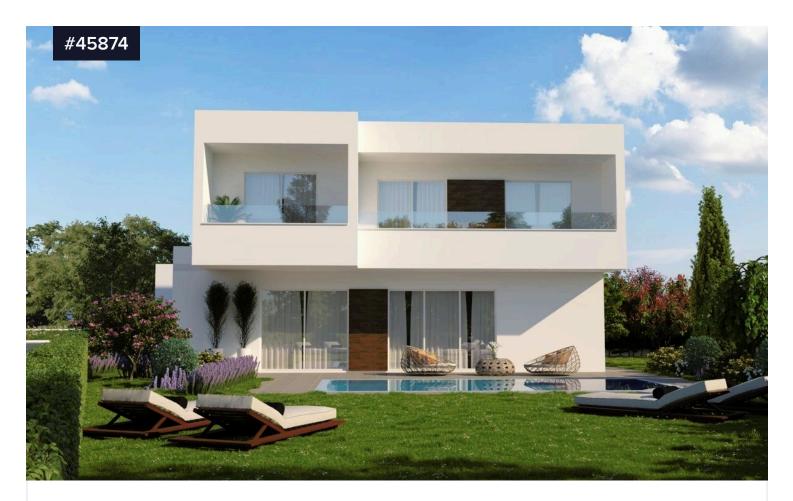

## Luxury, Double-Storey, Detached House for sale in Xylofagou area in Larnaca district

€330,000 +vat

**Q** Xylofagou, Larnaca

Bedrooms

3

[] 149.8 m<sup>2</sup>

Covered

Luxury, Double-Storey, Detached House for sale in Xylofagou area in Larnaca district. Located at the South-East point of Cyprus, Xylofagou is one of the fertile 'red soil villages' called Kokkinochoria and belongs in the Larnaka district. Easy access to motorway and close to all amenities as schools, supermarkets, café etc.

Detached House for sale in Xylofagou, in Larnaca District. The property

| Туре              | Detached House            |
|-------------------|---------------------------|
| Plot              | <b>522</b> m <sup>2</sup> |
| Status            | Off plan                  |
| Energy efficiency | rating 🥒 🥭 A              |