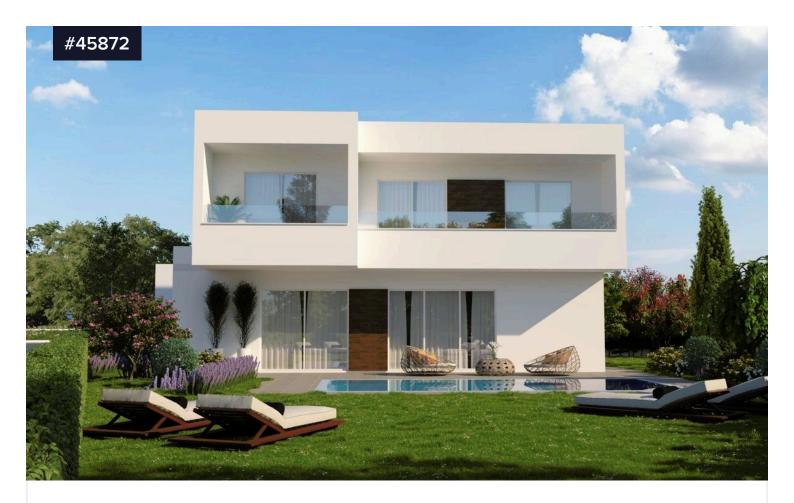

## Luxury, Double-Storey, Detached House €327,000 +VAT for sale in Xylofagou area in Larnaca district

Xylofagou, Larnaca

Bedrooms

Covered

[] 149.8 m<sup>2</sup>

Luxury, Double-Storey, Detached House for sale in Xylofagou area in Larnaca district. Located at the South-East point of Cyprus, Xylofagou is one of the fertile 'red soil villages' called Kokkinochoria and belongs in the Larnaka district. Easy access to motorway and close to all amenities as schools, supermarkets, café etc.

Detached House for sale in Xylofagou, in Larnaca District. The property

**Detached House** Type

Plot 523 m<sup>2</sup>

Status Off plan

Energy efficiency rating