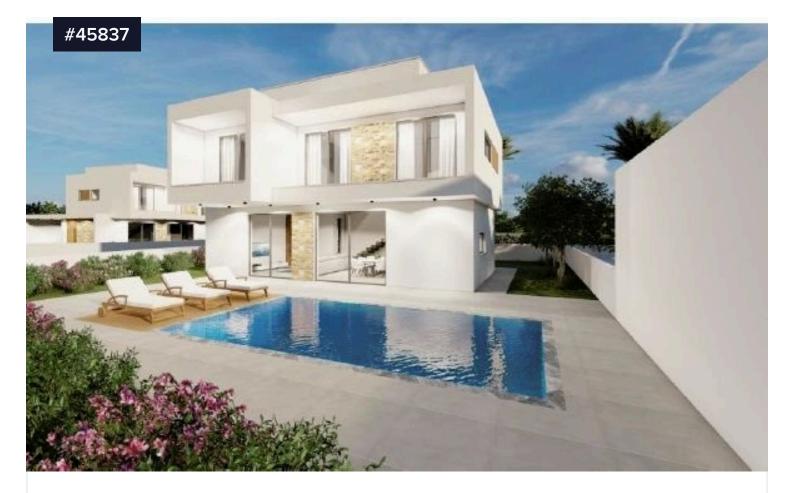

## Modern, Double Storey, Detached House €358,000 + VAT for sale in Xylofagou area in Larnaca district.

Xylofagou, Larnaca

Bedrooms 3

[] 149.17 m<sup>2</sup>

Covered

Modern, Double Storey, Detached House for sale in Xylofagou area in Larnaca district. Located at the South-East point of Cyprus, Xylofagou is one of the fertile 'red soil villages' called Kokkinochoria and belongs in the Larnaka district. Easy access to motorway and close to all amenities as schools, supermarkets, café etc.