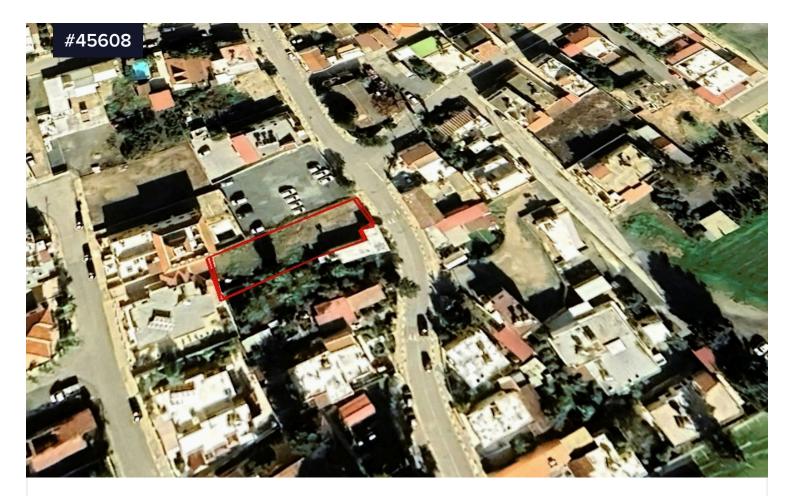

## Plot with Planning Permits and Architectural Plans for Sale in Pervolia, Larnaca.

## Area **[] 590 m<sup>2</sup>**

Plot with Planning Permits and Architectural Plans for Sale in Pervolia, Larnaca. Pervolia Village provides amenities such as supermarket, school, restaurant etc. A short drive to Kiti Village where there is access to all amenities. A short drive to Larnaca Town Centre and the beautiful palm tree linked Phinikoudes Avenue. A 10-minute drive to Larnaca International Airport. Easy access to the motorway. TypeBuilding PlotTitle deedYes