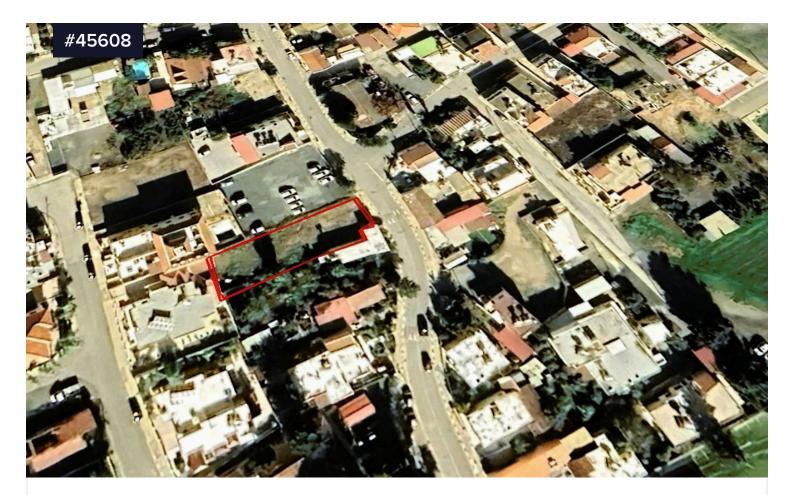

## Plot with Fully Licensed Permit for Residential Project for Sale in Pervolia, Larnaca.

## Area **[] 590 m<sup>2</sup>**

Plot with Fully Licensed Permit for Residential Project for Sale in Pervolia, Larnaca. Pervolia Village provides amenities such as supermarket, school, restaurant etc. A short drive to Kiti Village where there is access to all amenities. A short drive to Larnaca Town Centre and a short 10-minute drive to Larnaca International Airport. Easy access to the motorway.