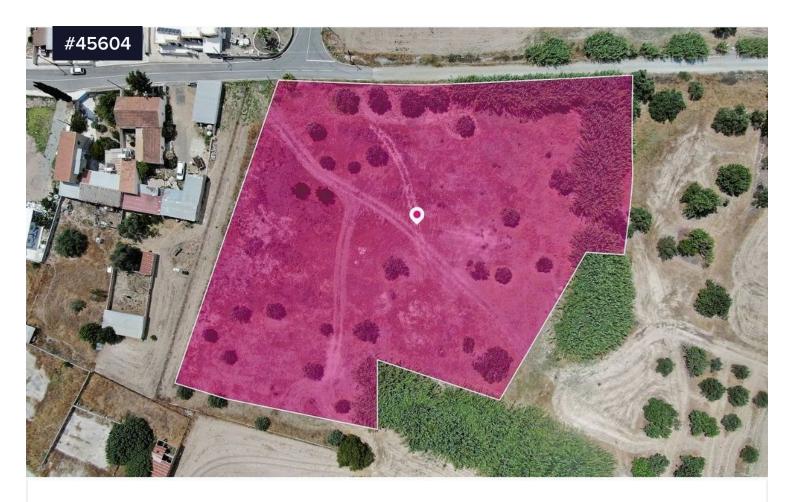

## Residential Land for Sale in Troulloi Village, Larnaca.

€190,000 +VAT

Troulloi, Larnaca

Area

[] 8696 m<sup>2</sup>

Residential Land for Sale in Troulloi Village, Larnaca. Located in a quiet residential neighborhood with good accessibility to the motorway. Troulloi Village provides amenities such as schools, sporting facilities, park etc. Livadia area is just 10 minutes away where there is access to all amenities.

Land for Sale in Troulloi Village, Larnaca. The asset extending to about 8,696 sq m. Access to the field is via a registered road with a total frontage of approx. 90m.

Type **Development Land**Title deed **Yes** 