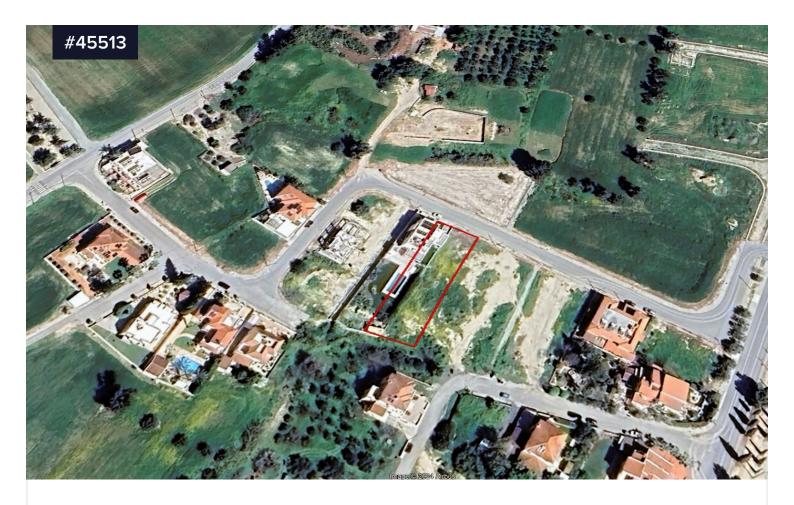

## **Building Plot for Sale in Pyla Area,** Larnaca

€200,000 +VAT

Pyla, Larnaca

Area [] 1202 m<sup>2</sup>

Building Plot for Sale in Pyla Area, Larnaca. Within close proximity to amenities, including the University. A short distance to the sea and amenities. Easy access to Larnaca, Ayia Napa, Nicosia motorway. Close to many amenities which include Pharmacy, supermarket, coffee shops, restaurant, blue flag beached and Uclan University. A short drive to Larnaca town, Larnaca Marina and the Larnaca International Airport.

The large plot is 1202 sq. m with 90% building density and 50% land

**Building Plot** Type Title deed

Yes